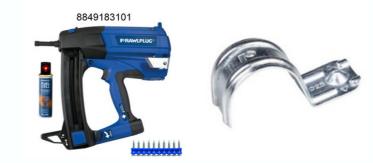

### Installation System for utilities fixing

provide the best rock We anchoring solution. We have epoxy KEX-II chemical, Pure with rock approval, and <u>resistance</u> against harmful chemicals inside the earth on reforcement. We provide complete solution rock to anchoring and provide complete solution from embedment depth to layout

#### <u>Mechanical</u> <u>Chemical</u> <u>Post installed rebars</u>

When it comes to connecting structural members there are multiple loading possibilities and it needs unique design. We provide optimum solution to your fixing so that it will be cost effective and not hit your pocket. we also provide all documentation needed to get approved from RCC consultant