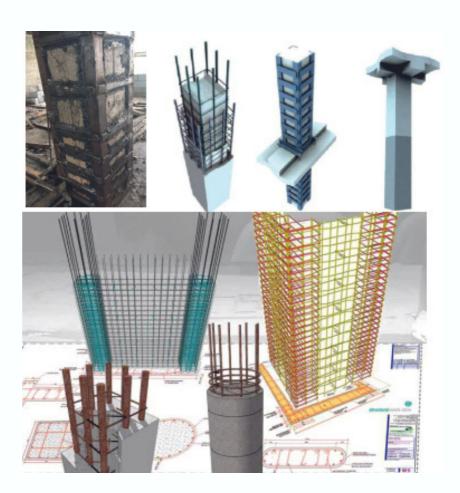

### Retrofitting

#### Structural Strengthening

- Jacketing of columns
- Carbon Wrapping system
- Ratification of structure
- Waterproofing analysis
- Structural Audit
- Design and solution

All this need expertise and getting work done from technocrats saves time and money by avoiding rework after certain age. Here we come into picture. We have our own designing team and multiple solution, which are cutting-edge solutions that are cost-effective, efficient, and reliable.