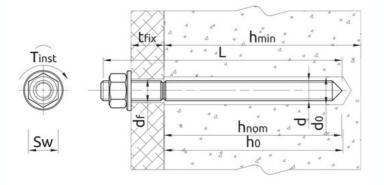

We provide anchor fastener design to save cost from undesired brands costing 2X-3X based on some influence. This saves end customers huge costing and can invest in better project resources to speed up project. eg. Post installed bars, Insert plate anchors, facade anchors, MEP anchors & support system

#### <u>Mechanical</u> <u>Chemical</u> <u>Post installed rebars</u>

When it comes to connecting structural members there are multiple loading possibilities and it needs unique design. We provide optimum solution to your fixing so that it will be cost effective and not hit your pocket. we also provide all documentation needed to get approved from RCC consultant