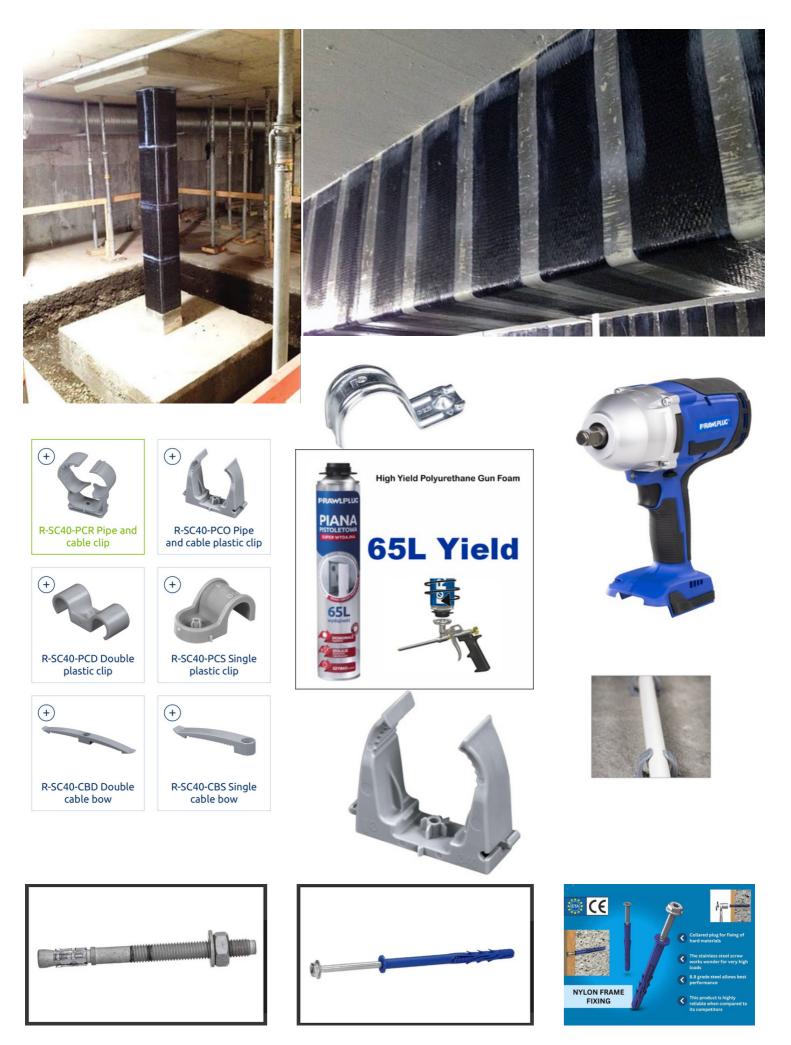

#### Structural Strengthening

- Jacketing of columns
- Carbon Wrapping system
- Ratification of structure
- Waterproofing analysis
- Structural Audit
- Design and solution

All this need expertise and getting work done from technocrats saves time and money by avoiding rework after certain age. Here we come into picture. We have our own designing team and multiple solution, which are cutting-edge solutions that are cost-effective, efficient, and reliable.

We provide anchor fastener design to save cost from undesired brands costing 2X-3X based on some influence. This saves end customers huge costing and can invest in better project resources to speed up project. eg. Post installed bars, Insert plate anchors, facade anchors, MEP anchors & support system

### Installation System for utilities fixing

provide the best rock We anchoring solution. We have epoxy KEX-II chemical, Pure with rock approval, and <u>resistance</u> against harmful chemicals inside the earth on reforcement. We provide complete solution rock to anchoring and provide complete solution from embedment depth to layout