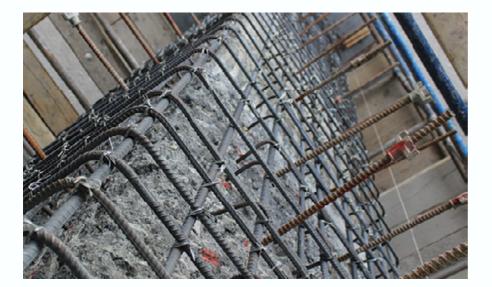

We provide anchor fastener design to save cost from undesired brands costing 2X-3X based on some influence. This saves end customers huge costing and can invest in better project resources to speed up project. eg. Post installed bars, Insert plate anchors, facade anchors, MEP anchors & support system

#### <u>Mechanical</u> <u>Chemical</u> <u>Post installed rebars</u>

When it comes to connecting structural members there are multiple loading possibilities and it needs unique design. We provide optimum solution to your fixing so that it will be cost effective and not hit your pocket. we also provide all documentation needed to get approved from RCC consultant