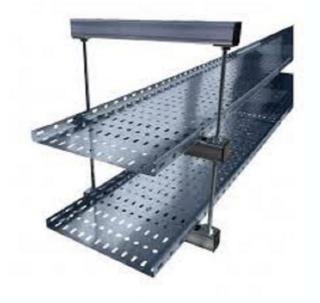

### Installation System for utilities fixing

provide the best rock We anchoring solution. We have epoxy KEX-II chemical, Pure with rock approval, and <u>resistance</u> against harmful chemicals inside the earth on reforcement. We provide complete solution rock to anchoring and provide complete solution from embedment depth to layout