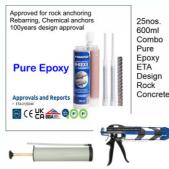

## Passive Rock Anchoring

We provide the best rock anchoring solution. We have Pure epoxy KEX-II chemical, approval, and with rock resistance against harmful chemicals inside the earth on reforcement. We provide complete solution to rock anchoring and provide complete solution from embedment depth to layout

### Installation System for utilities fixing

provide the best rock We anchoring solution. We have epoxy KEX-II chemical, Pure with rock approval, and <u>resistance</u> against harmful chemicals inside the earth on reforcement. We provide complete solution rock to anchoring and provide complete solution from embedment depth to layout