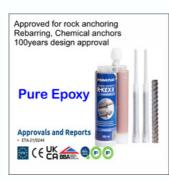

## Passive Rock Anchoring

We provide the best rock anchoring solution. We have Pure epoxy KEX-II chemical, approval, and with rock resistance against harmful chemicals inside the earth on reforcement. We provide complete solution to rock anchoring and provide complete solution from embedment depth to layout

### Installation System for utilities fixing

provide the best rock We anchoring solution. We have epoxy KEX-II chemical, Pure with rock approval, and <u>resistance</u> against harmful chemicals inside the earth on reforcement. We provide complete solution rock to anchoring and provide complete solution from embedment depth to layout