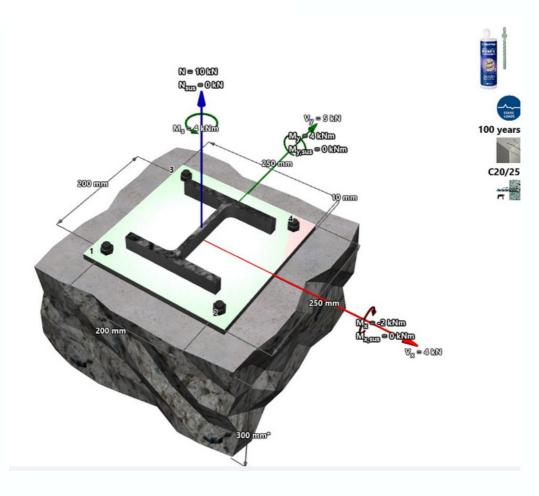

## Passive Rock Anchoring

We provide the best rock anchoring solution. We have Pure epoxy KEX-II chemical, approval, and with rock resistance against harmful chemicals inside the earth on reforcement. We provide complete solution to rock anchoring and provide complete solution from embedment depth to layout

### Installation System for utilities fixing

provide the best rock We anchoring solution. We have epoxy KEX-II chemical, Pure with rock approval, and <u>resistance</u> against harmful chemicals inside the earth on reforcement. We provide complete solution rock to anchoring and provide complete solution from embedment depth to layout

#### <u>Mechanical</u> <u>Chemical</u> <u>Post installed rebars</u>

When it comes to connecting structural members there are multiple loading possibilities and it needs unique design. We provide optimum solution to your fixing so that it will be cost effective and not hit your pocket. we also provide all documentation needed to get approved from RCC consultant